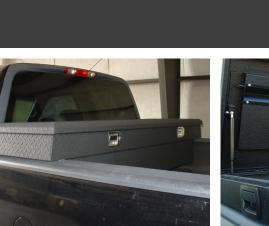

## THE SOLUTION

The truck box was coated with LINE-X's nationally recognized Spray-On Truck Bedliner material providing the same toughness and durability for which LINE-X is known.

Crafted from tough polymers designed exclusively for the automotive industry, LINE-X permanently bonds to the contours of the tool box, offering complete coverage that seals out damaging moisture. With the highest tensile strength in the industry, it resists tears, rips and overall wear and has been shown to be immune to chemicals, including gasoline, diesel and many household solvents.

And those aren't the only benefits of having a LINE-X coated tool box. The polymer coating greatly reduces road noise and all but eliminates associated rattles for a quieter ride. Its textured surface also helps grip cargo, keeping the tool box's contents from shifting or sliding, and resists impact to prevent dents and dings to the sides and floor.

## THE RESULTS

Customers with aluminum tool boxes love the added protection that a LINE-X coating offers. Instead of unsightly dents and scratches, LINE-X coated toolboxes appear solid and unspoiled.

At LINE-X, nothing is off limits.