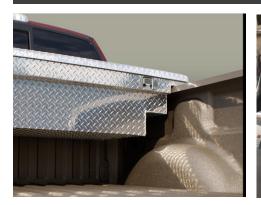

## THE SITUATION

If your job requires you to transport tools back and forth from the jobsite, a durable toolbox is what you need. Truck toolboxes provide a convenient solution for those loose tools clattering around in the floor of your truck. Tool boxes are available in a number of different designs and finishes that allow for versatility and high functionality.

Depending on use, a tool box can take a lot of punishment from tools and equipment, as well as cargo in the truck bed. Tool boxes are exposed to the elements all year long. They must be able to stand up to searing heat, bone-numbing cold, pounding rains and heavy snow – truck boxes see the worst Mother Nature has to offer.

## THE SOLUTION

The truck box was coated with LINE-X's nationally recognized Spray-On Truck Bedliner material providing the same toughness and durability for which LINE-X is known.

Crafted from tough polymers designed exclusively for the automotive industry, LINE-X permanently bonds to the contours of the tool box, offering complete coverage that seals out damaging moisture. With the highest tensile strength in the industry, it resists tears, rips and overall wear and has been shown to be immune to chemicals, including gasoline, diesel and many household solvents.