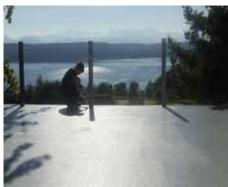

Applying LINE-X XS-310 forms a single waterproofing membrane barrier. XS-310 is a unique formulation designed to penetrate and seal all of the small cracks that could allow water to seep past lesser materials.

By adding LINE-X XS-310 homeowners can be sure their decks are protected. This LINE-X application will save the homeowner from expensive repair costs down the road.