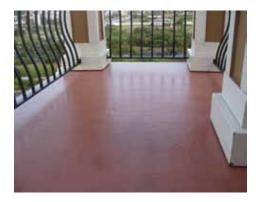

## THE RESULTS

The homeowner was delighted with the job and application. They recognized LINE-X XS-310 as a superior solution when compared to other waterproofing applications.

Only LINE-X combines elasticity and toughness into a single membrane which is impervious to water. They also liked the care that went into the deck before LINE-X was applied. The coving and PVC fascia board gave a professional look to their deck.

The homeowners know they have the best deck and waterproofing design in the neighborhood. This gives them peace of mind both when they are outside enjoying their deck and inside during the rain, watching the LINE-X waterproofing application perform.