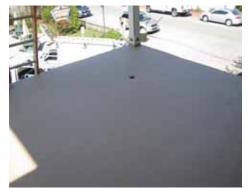

## THE SOLUTION

LINE-X has developed a superior waterproofing solution with its LINE-X XS-310 material. It provides the same toughness and elastic qualities which LINE-X spray-on bedliners are nationally recognized.

Applying LINE-X XS-310 forms a single waterproofing membrane barrier. XS-310 is a unique formulation designed to penetrate and seal all of the small cracks that could allow water to seep past lesser materials.